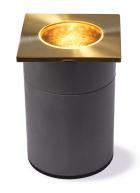

## **CENTRO**

IGR331303

The Centro; a fixed-aim, in-grade luminaire, is among the newest efforts from Auroralight. It is a small diameter, large aperture fixture that features our robust and popular LM16 Copper Core® LED module.

- •Thermally Integrated® w/ Copper Core Technology®
- •Interchangeable PMMA acrylic optics from 20° to 60°
- •IC Rated for Interior, Exterior and Wet Location Use
- ·Ideal for driveways, pathways and architecture