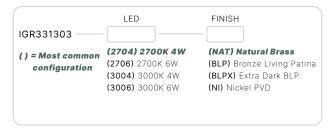

## **CENTRO**

IGR331303

The Centro; a fixed-aim, in-grade luminaire, is among the newest efforts from Auroralight. It is a small diameter, large aperture fixture that features our robust and popular LM16 Copper Core® LED module.

#### CONFIGURATOR:

| FIXTURE DIMENSIONS | W3-1/8" x H2-3/8"                   |
|--------------------|-------------------------------------|
| LIGHT SOURCE       | Included LED Module                 |
| COLOR TEMPERATURES | 2700K, 3000K                        |
| WATTAGES           | 4W, 6W                              |
| CRI (RA)           | 80 CRI                              |
| VOLTAGE            | 12V                                 |
| DELIVERED LUMENS   | 420lm (3000K)                       |
| DIMMABLE           | Yes, Dim to <10% via Transformer    |
| DRIVER             | Yes, 12V Integral Constant Current  |
| TRANSFORMER        | No, 12V AC/DC Transformer Required  |
| MOUNT              | Included Sch. 40 PVC Sleeve & J-Box |
| ACCESSORIES        | Yes, Included Hex Baffle            |
| OPTICS             | Yes, Included 20°, 40° & 60°        |
| FINISH             | Included Natural Brass              |
| MATERIAL           | Brass                               |
| WIRE LENGTH        | 24"                                 |
| LOCATION           | Interior & Exterior Wet             |
|                    |                                     |