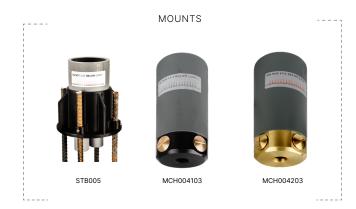

### MOUNTS

| 3" Aluminum Conduit Hub | MCH004103 |
|-------------------------|-----------|
| 3" Brass Conduit Hub    | MCH004203 |
| Stabalizer Fin          | STB005    |
| Flush Mount Adapter     | FM331     |