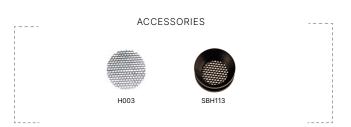

### **ACCESSORIES**

| H003   | Hex Baffle            |
|--------|-----------------------|
| SBH113 | Stepped Baffle w/ Hex |