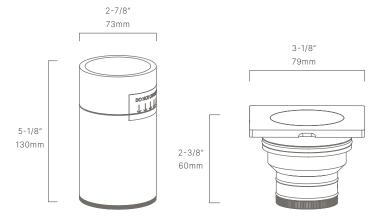

#### CONFIGURATOR:

| FIXTURE DIMENSIONS | W3-1/8" x H2-3/8"                   |
|--------------------|-------------------------------------|
| LIGHT SOURCE       | Included LED Module                 |
| COLOR TEMPERATURES | 2700K, 3000K                        |
| WATTAGES           | 4W, 6W                              |
| CRI (RA)           | 80 CRI                              |
| VOLTAGE            | 12V                                 |
| DELIVERED LUMENS   | 420lm (3000K)                       |
| DIMMABLE           | Yes, Dim to <10% via Transformer    |
| DRIVER             | Yes, 12V Integral Constant Current  |
| TRANSFORMER        | No, 12V AC/DC Transformer Required  |
| MOUNT              | Included Sch. 40 PVC Sleeve & J-Box |
| ACCESSORIES        | Yes, Included Hex Baffle            |
| OPTICS             | Yes, Included 20°, 40° & 60°        |
| FINISH             | Included Natural Brass              |
| MATERIAL           | Brass                               |
| WIRE LENGTH        | 24"                                 |
| LOCATION           | Interior & Exterior Wet             |
|                    |                                     |